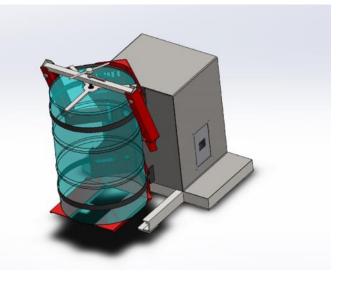

## **Description:**

The mixer drum (Drums or rotator) TFX220 allows to rotate drums from 55 litters to 220 litters to homogenize the contents.

It is firmly held by a retaining hook in the upper part and two retaining straps on its periphery.

The mixing time is set as a front view of the control box by means of a programmable timer.

The assembly is protected in an enclosure fenced and secure.

The drum turns off automatically in the upright position so as to simplify the installation or removal of drums.