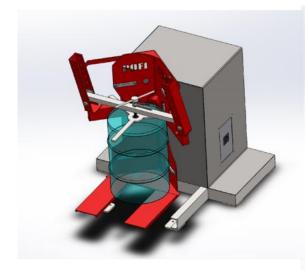

## **Description:**

The mixer drum (Drums or rotator) TFX220 allows to rotate drums from 55 litters to 220 litters to homogenize the contents.

It is firmly held by a retaining hook in the upper part and two retaining straps on its periphery.

The mixing time is set as a front view of the control box by means of a programmable timer.

The assembly is protected in an enclosure fenced and secure.

The drum turns off automatically in the upright position so as to simplify the installation or removal of drums.