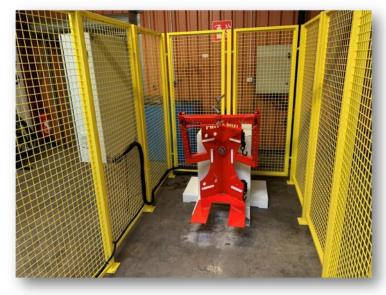

The mixing time is set as a front view of the control box by means of a programmable timer.

The assembly is protected in an enclosure fenced and secure.

The drum turns off automatically in the upright position so as to simplify the installation or removal of drums.